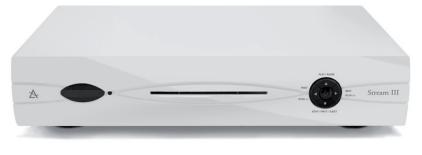

## Stream III

The previous versions of the award-winning Stream proved to be a huge success, providing an unbeatable combination of outstanding sound quality, excellent build, styling and ergonomics. The new Stream III takes this as a starting point and then completely re-defines what is achievable, with even better performance, stunning good looks, and an incredible array of useful new features.

The Stream III CD player features an all-new slot loading transport which is controlled by Leema's own custom firmware providing secure and reliable disc handling with the best retrieval of the digital information stored on the disc, with less jitter and digital error than could be achieved with off-the-shelf drives and software.

# Stream III

The new Stream III features a USB digital output which enables bit-perfect digital archiving.

Leema's new Navimech system provides delightfully simple and intuitive control. The elegantly svelte fascia is machined from solid aluminium to the exacting standards of Leema's state of the art metalworker who, when not machining critical mechanical components for a leading formula 1 team, is precision machining front panels and other mechanical components for Leema.

The Stream III is as beautifully made as it performs.