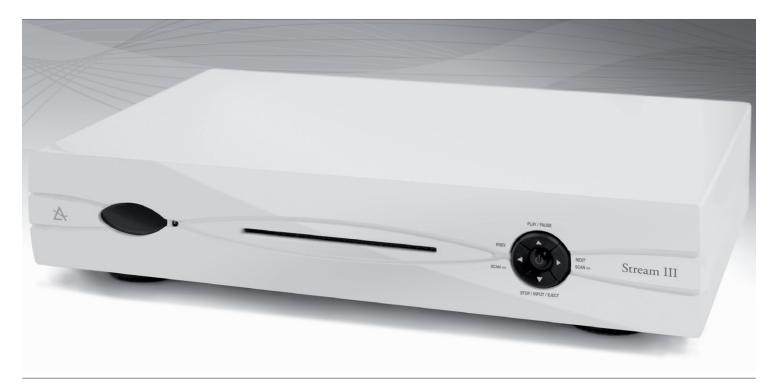

## Stream III

The previous versions of the award-winning Stream proved to be a huge success, providing an unbeatable combination of outstanding sound quality, excellent build, styling and ergonomics. The new Stream III takes this as a starting point and then completely re-defines what is achievable, with even better performance, stunning good looks, and an incredible array of useful new features.

The Stream III CD player features an all-new slot loading transport which is controlled by Leema's own custom firmware providing secure and reliable disc handling with the best retrieval of the digital information stored on the disc, with less jitter and digital error than could be achieved with off-the-shelf drives and software.

# Stream III

The new Stream III features a USB digital output which enables bit-perfect digital archiving.

Leema's new Navimech system provides delightfully simple and intuitive control. The elegantly svelte fascia is machined from solid aluminium to the exacting standards of Leema's state of the art metalworker who, when not machining critical mechanical components for a leading formula 1 team, is precision machining front panels and other mechanical components for Leema.

The Stream III is as beautifully made as it performs.