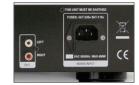

The new Leema Quad DAC is a further refinement of Leema's own highly successful MD<sup>2</sup> Multi-DAC giving a shorter signal path and even better performance.

A new feature for the Stream III is the addition of four digital inputs. These allow the connection of external digital components so that the awardwinning performance for which Leema is renowned can now be extended to achieve stunning results from a whole range of digital devices such as Sky TV, the Sonos music server, and the Sony PS3.

### **Technical Details**

|  | Drive                                                | Audio optimised slot-loading<br>assembly, Leema firmware                                   |
|--|------------------------------------------------------|--------------------------------------------------------------------------------------------|
|  | Digital to analogue<br>conversion                    | 4 x 24 bit / 192 kHz<br>converters with low jitter<br>receiver<br>1 x USB (bi-directional) |
|  | USB                                                  | 16 bit / 48 kHz Burr-Brown<br>codec, Tape out, Headphones                                  |
|  | Analogue output<br>level 0 dBFS (0 dB<br>Full Scale) | Unbalanced 2.3 V RMS                                                                       |
|  | Digital inputs                                       | 1 x Coax (SPDIF)<br>2 x Optical (SPDIF)<br>1 x USB (bi-directional)                        |

| Digital outputs              | SPDIF RCA phono coaxial<br>USB   |
|------------------------------|----------------------------------|
| Frequency response           | 20 Hz – 20 kHz +0.0 /<br>–0.3 dB |
| Signal to noise ratio        | –105 dB (A weighted)             |
| Distortion @ 20 Hz           | 0.005%                           |
| Distortion @ 1 kHz           | 0.001%                           |
| Distortion @ 20 kHz          | 0.001%                           |
| M distortion 19 kHz + 20 kHz | 0.001%                           |
| Linearity @ -100 dB          | +/- 0.5 dB                       |
| Crosstalk @ 1 kHz            | -118 dB                          |
| Crosstalk @ 10 kHz           | -100 dB                          |
| Jitter                       | < 50 pS @ 1 kHz                  |
| Jitter total correlated      | < 150 pS                         |
| Resolution                   | -100 dB +/- 0.2 dB               |
| Power Supply                 | Six fully regulated power rails  |
| Standby power consumption    | < 0.5 W                          |
| Dimensions (W x H x D)       | 435 mm x 90 mm x 330 mm          |
| Weight                       | 9 kg                             |